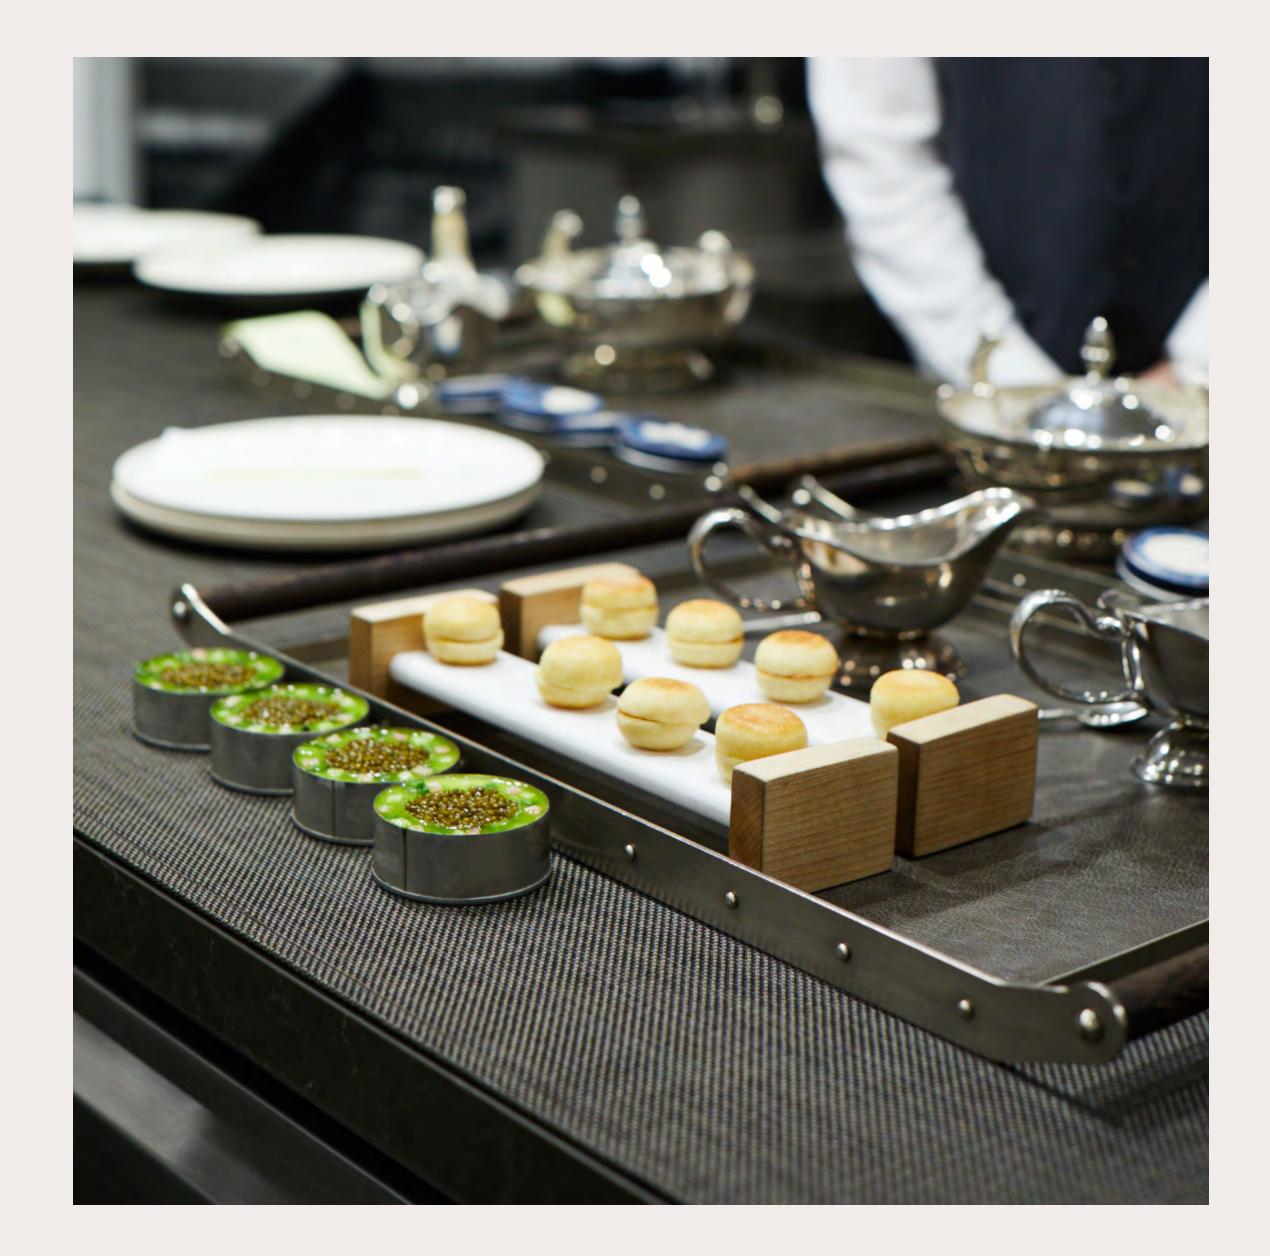

chilewich

Both beautiful and functional, Chilewich placemats enhance dining experiences at the world's finest restaurants.

Now, nearly twenty years after introducing the textiles that transformed table-setting, Chilewich has developed a design solution for the "back of house." In professional kitchens, passes are typically covered with paper or tablecloths attached with tape, creating a clean, stable surface for plating and pick-up.

chilewich

Seeking a more thoughtful solution to the daily task of preparing the pass, chef Daniel Humm of Eleven Madison Park came to Chilewich.

Daniel Humm and Sandy Chilewich

And the Worktop was born.

Developed to address the functional demands and aesthetic priorities of professional kitchens, the Worktop protects virtually any surface with elegant, durable, fully customized woven coverings.

With a waterproof, non-slip, antimicrobial backing, Worktops also help to minimize breakage of tableware and decrease ambient noise.

## From a black that's anything but basic...