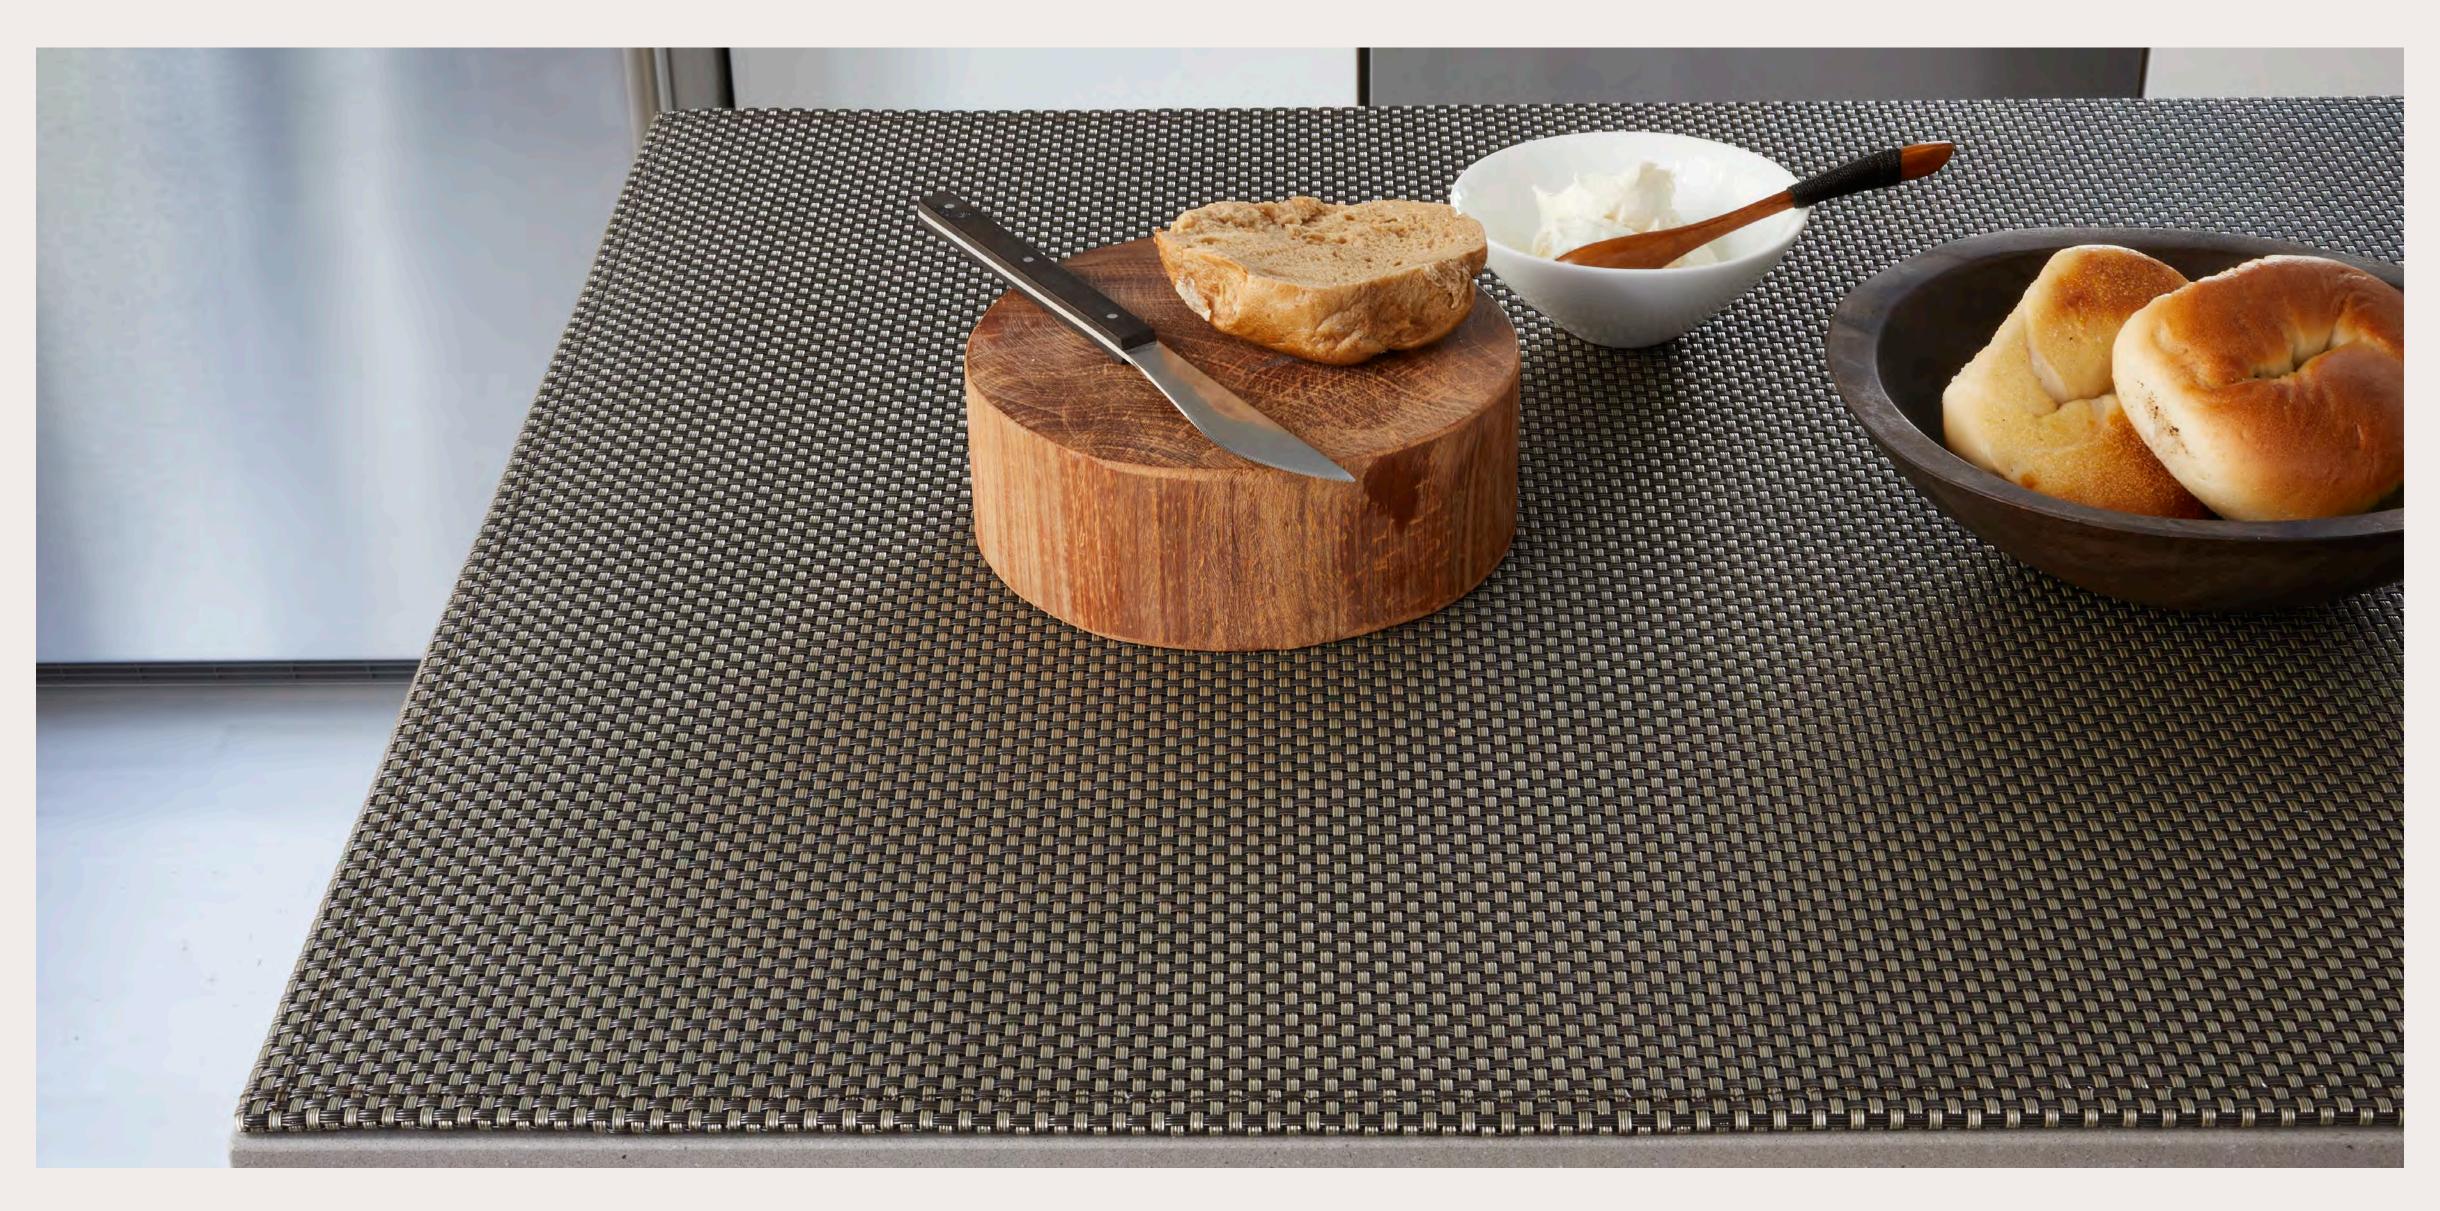

With a waterproof, non-slip, antimicrobial backing, Worktops also help to minimize breakage of tableware and decrease ambient noise.