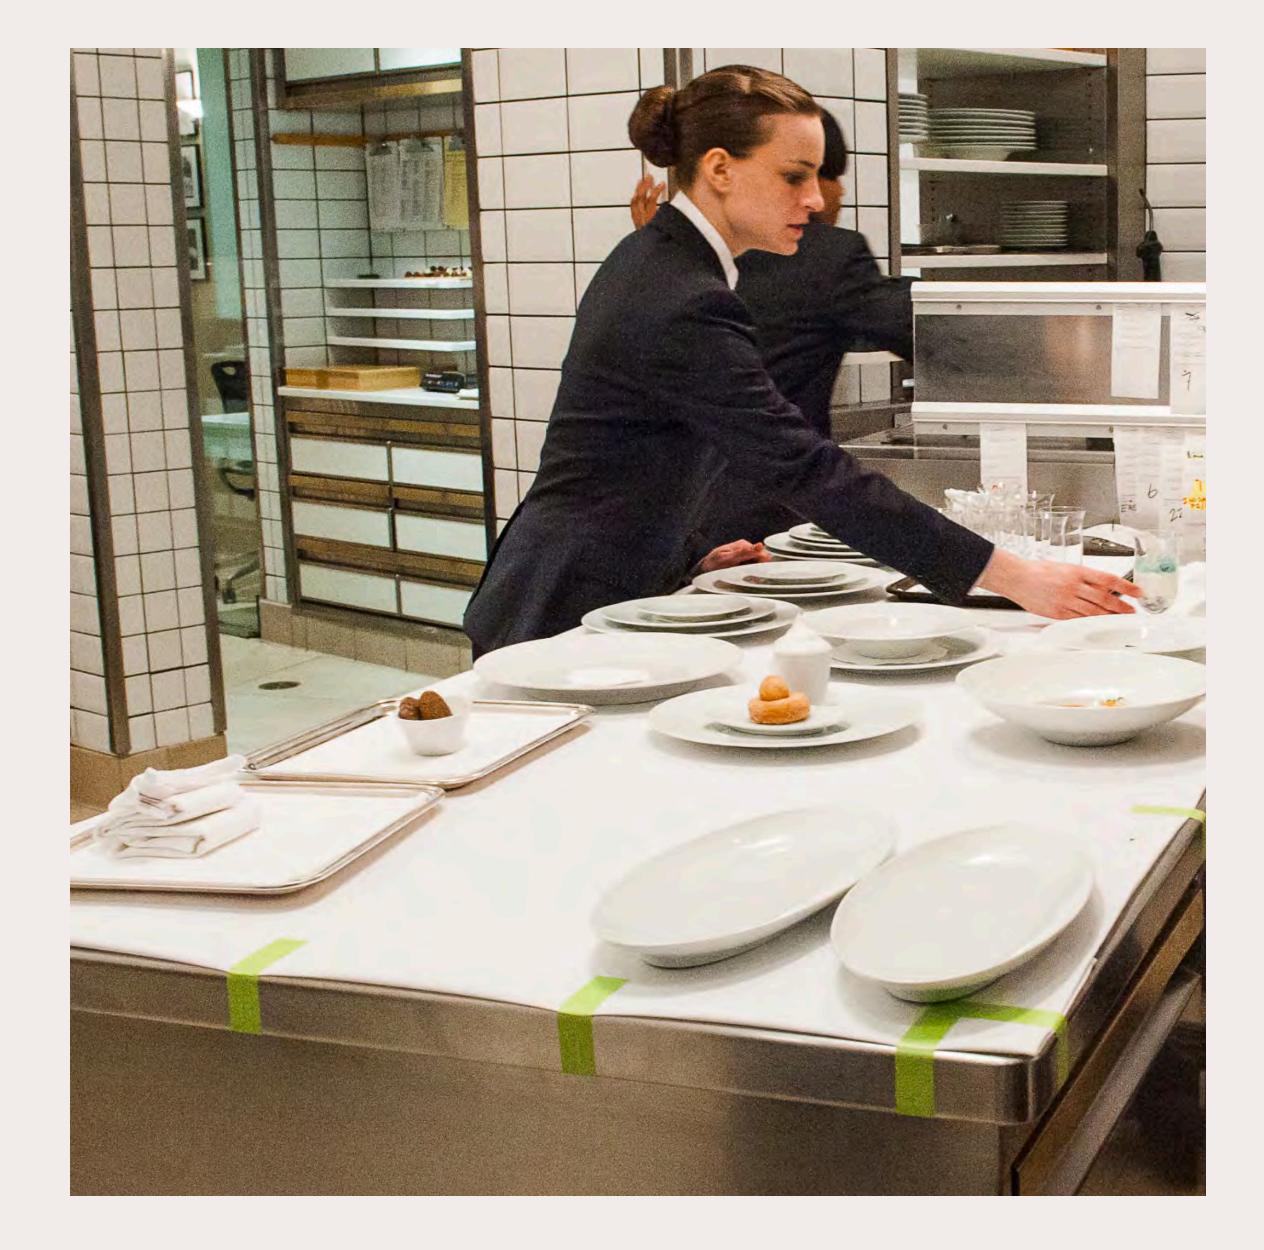

chilewich

Both beautiful and functional, Chilewich placemats enhance dining experiences at the world's finest restaurants.

Now, nearly twenty years after introducing the textiles that transformed table-setting, Chilewich has developed a design solution for the "back of house." In professional kitchens, passes are typically covered with paper or tablecloths attached with tape, creating a clean, stable surface for plating and pick-up.

With a waterproof, non-slip, antimicrobial backing, Worktops also help to minimize breakage of tableware and decrease ambient noise.