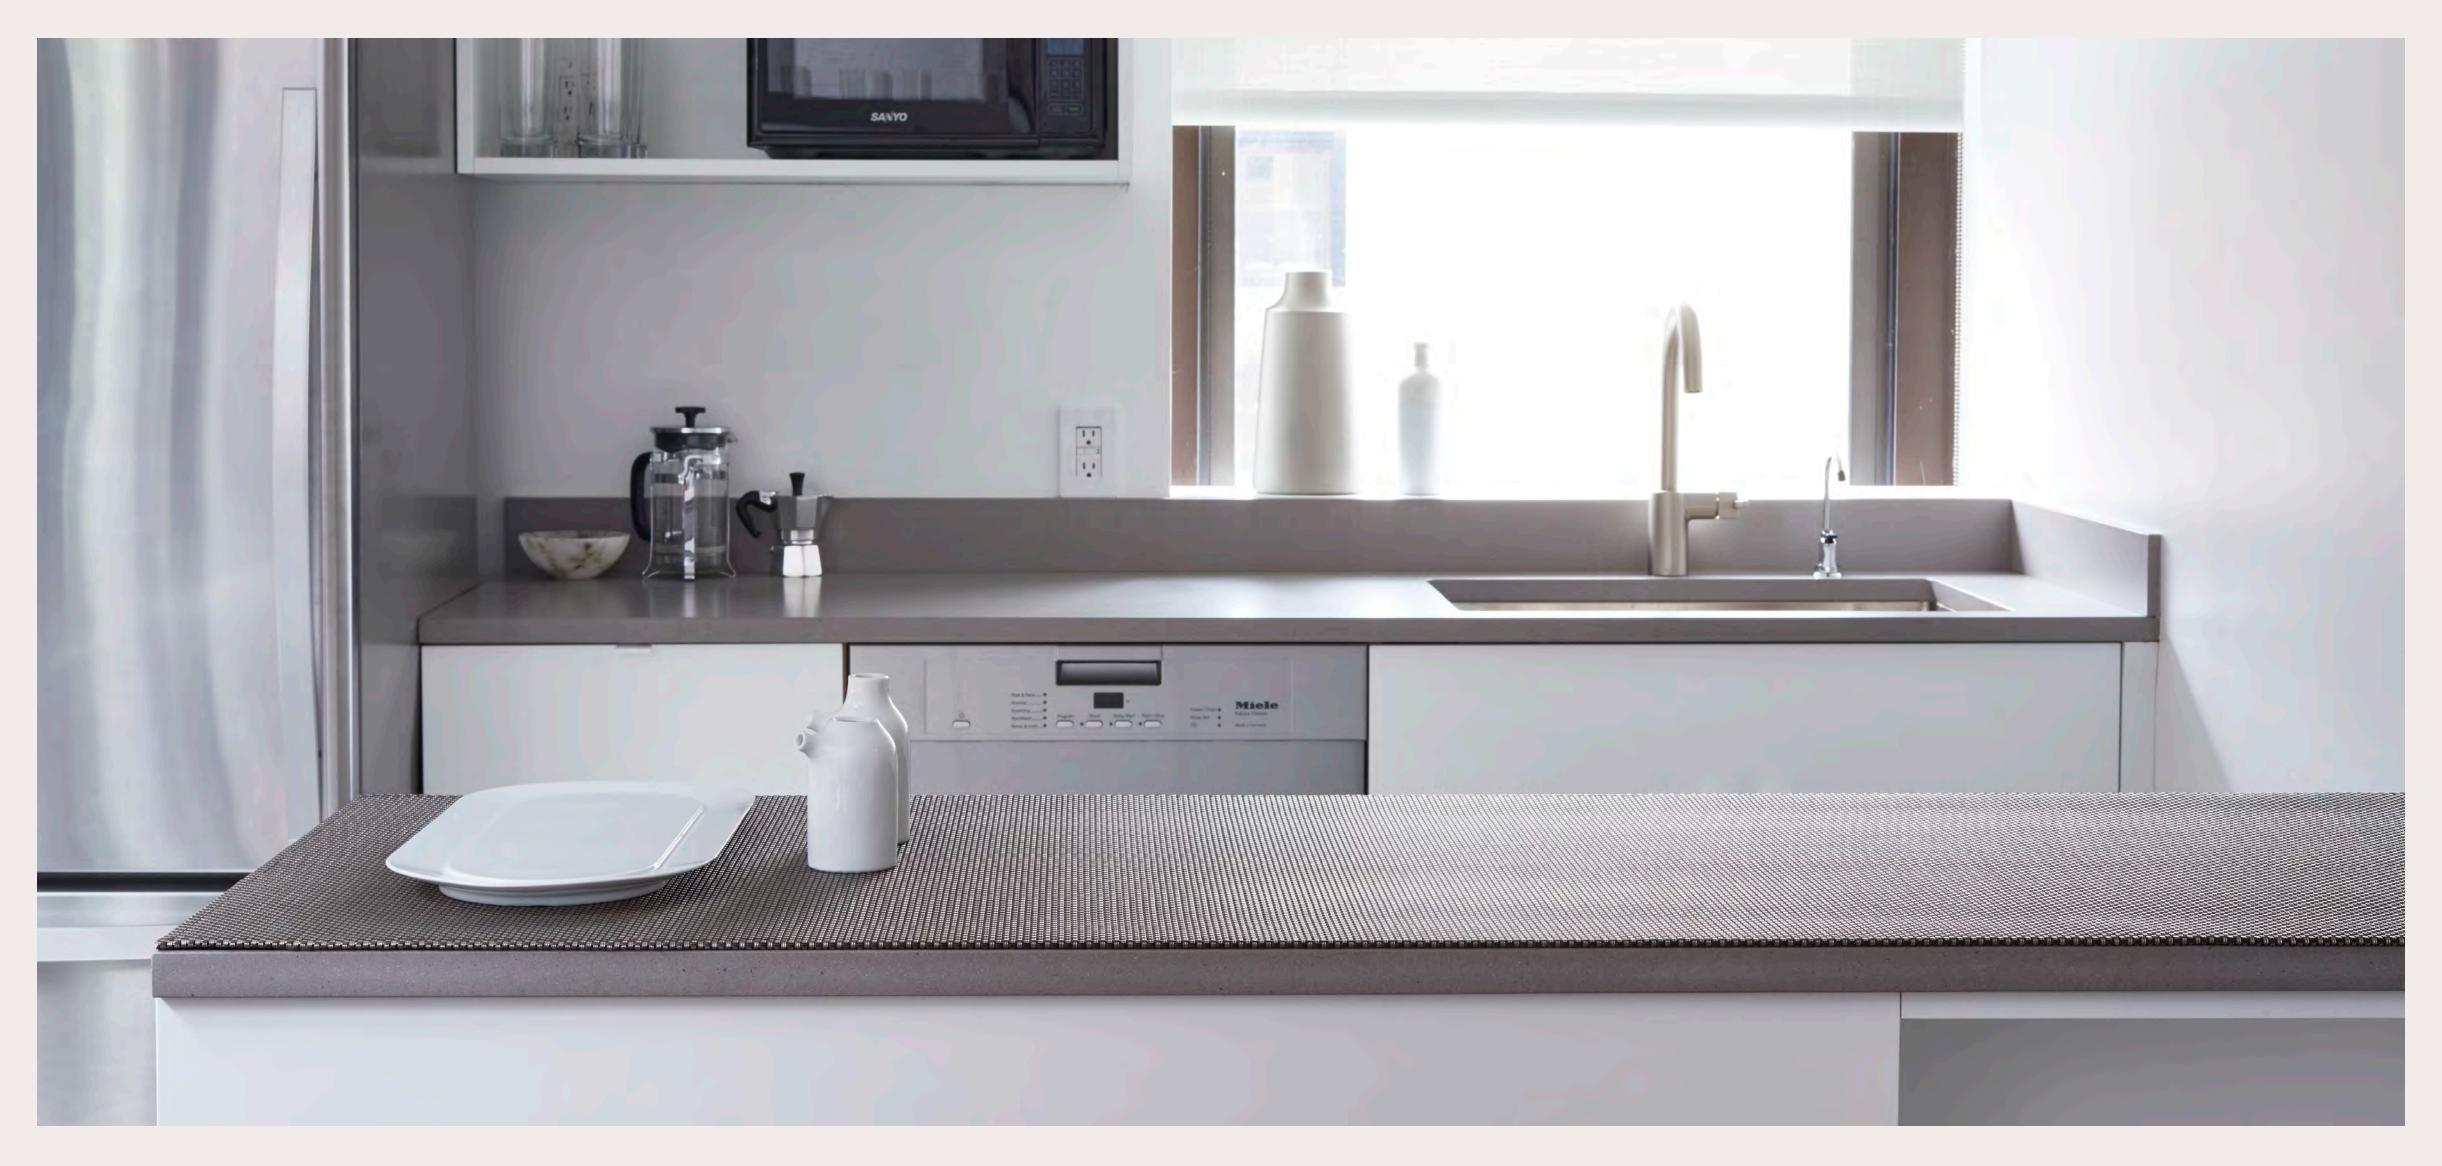

## The Worktop at work in an office kitchen.

TITANIUM, Basketweave. Corporate kitchen. Photo: Megan Senior