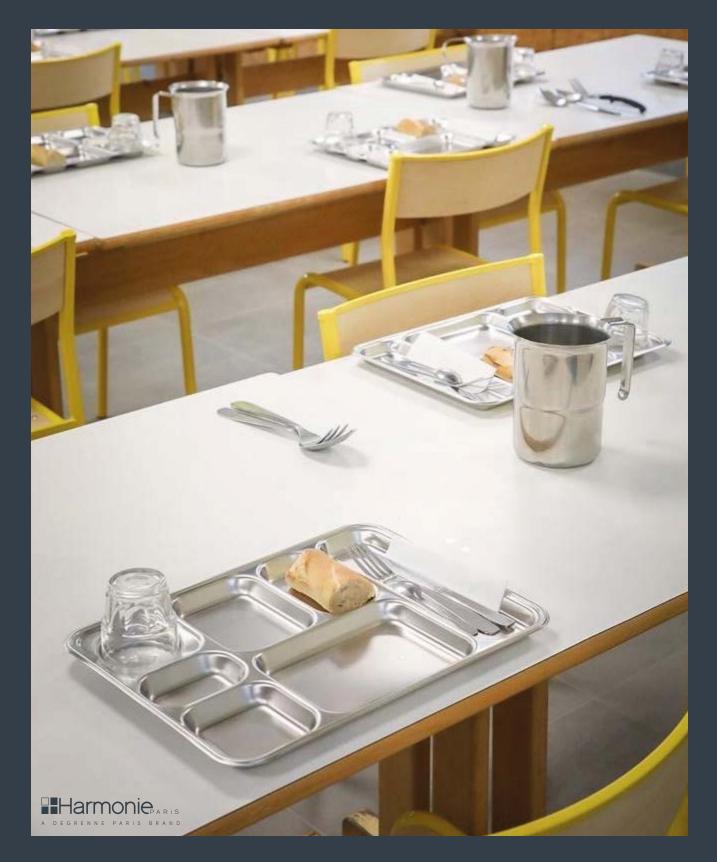

# STAINLESS STEEL COMPARTMENT FOOD TRAYS

MADE IN FRANCE

DEGRENNE is offering its expertise in stainless steel processing to local authorities for the design of compartment food trays.

This French-made innovation (manufactured in DEGRENNE's factory in Vire, Normandy), offers a response to the daily challenges of sustainable development and improving the quality of life at work.

# STAINLESS STEEL COMPARTMENT FOOD TRAYS

#### 240688 COMPARTMENT FOOD TRAY ALL-OVER MIRROR