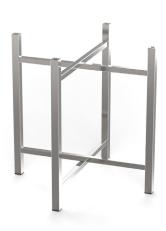

#### **OUR TABLES LEGS OPTIONS**

Wenge stainted oak

Stainless steel

Black painted

Legs with castors

#### 700 SERIES TABLE LEGS

Short \_ CB\_UL7101 Medium \_CB\_UL7201 Tall \_CB\_UL7301 Short \_ CB\_UL7110 Medium \_CB\_UL7210 Tall \_CB\_UL7310 Short \_ CB\_UL7120 Medium \_CB\_UL7220 Tall \_CB\_UL7320

Available on all options please discuss with your sales representative.

#### **800 SERIES TABLE LEGS**

Short \_ CB\_UL8101 Medium \_CB\_UL8201 Tall CB UL8301 Short \_ CB\_UL8110 Medium \_CB\_UL8210 Tall \_CB\_UL8310 Short \_ CB\_UL8120 Medium \_CB\_UL8220 Tall \_CB\_UL8320