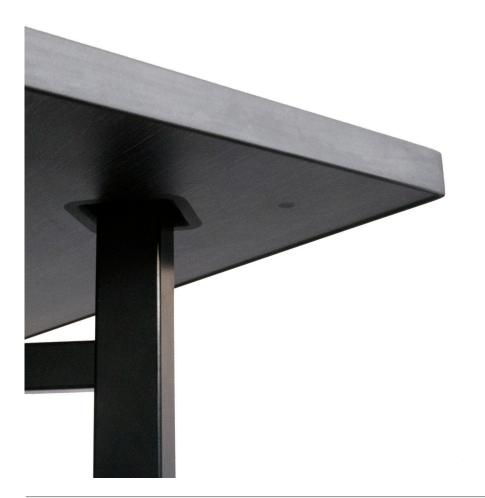

# HAVING AN EDGE WITHOUT THE NOISE

The manufacturing process of the reef edge has enabled us to remove the locators that usually sit in our wooden table tops, reducing the contact noise between tops and legs.

The reef edge is 5mm thick, with a slight protruding lip which improves the grip when lifting the top.

# AN UNBREAKABLE BOND

The Reef Edge is chemically bonded to the table substrate, ensuring that it is permanently fixed to the table top.

#### Manufacturing Process:

The table tops are placed inside a mould and a polymer component is injected into the remaining cavity around the edge. The resulting edge is a durable super hard rubber-like profile, preventing issues common in standard edging solutions.