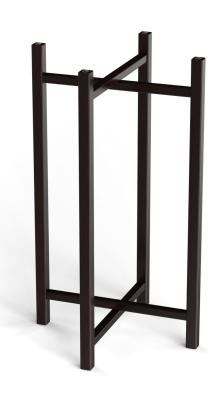

#### **OUR TABLES LEGS OPTIONS**

Wenge stainted oak

Stainless steel

Black painted

Legs with castors