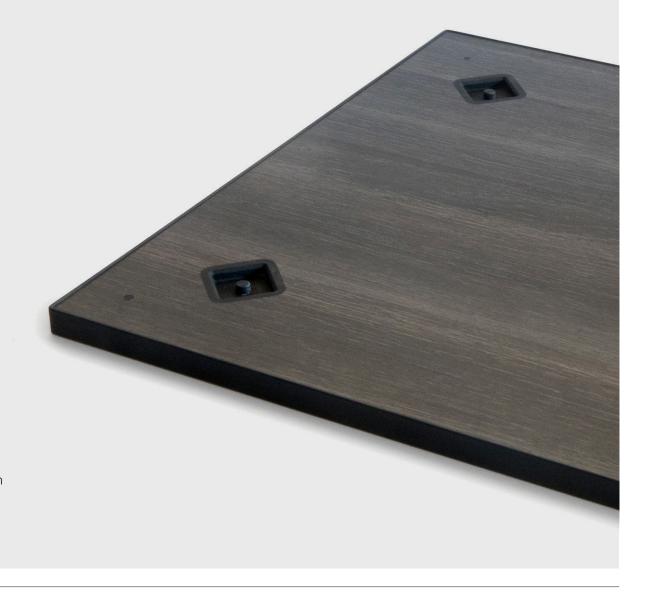

# HAVING AN EDGE WITHOUT THE NOISE

The manufacturing process of the reef edge has enabled us to remove the locators that usually sit in our wooden table tops, reducing the contact noise between tops and legs.

The reef edge is 5mm thick, with a slight protruding lip which improves the grip when lifting the top.

# AN UNBREAKABLE BOND

The Reef Edge is chemically bonded to the table substrate, ensuring that it is permanently fixed to the table top.

#### Manufacturing Process:

The table tops are placed inside a mould and a polymer component is injected into the remaining cavity around the edge. The resulting edge is a durable super hard rubber-like profile, preventing issues common in standard edging solutions.