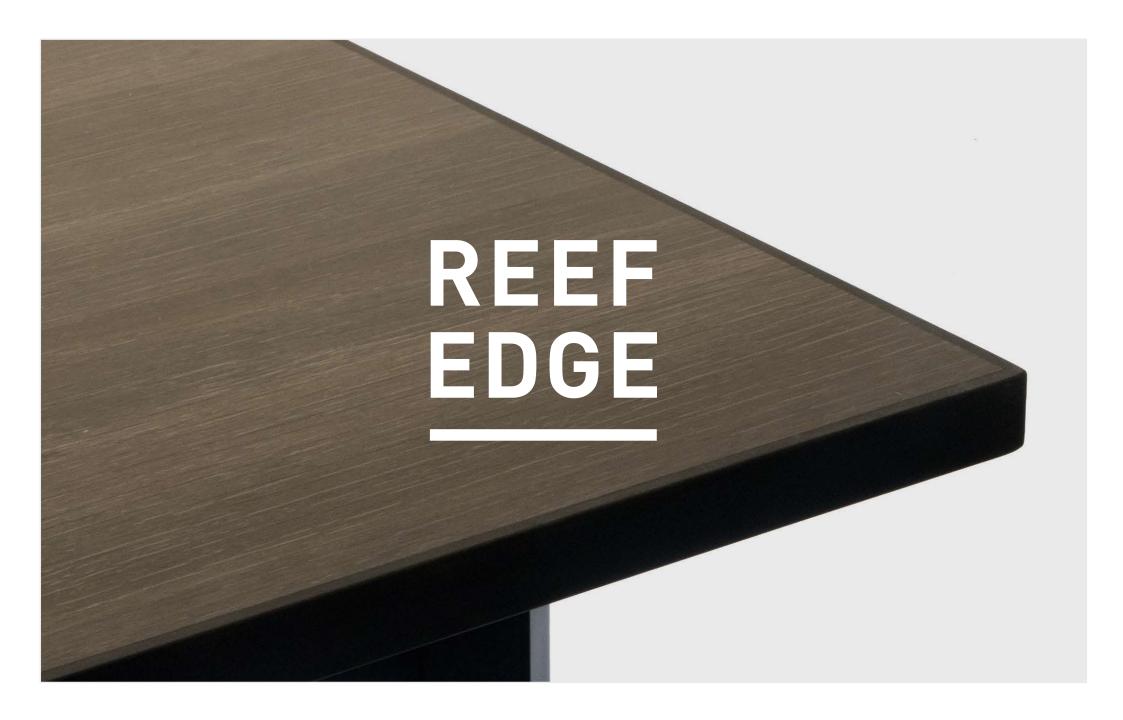

# **REEF EDGE**

The Reef edge is a new addition to our Conference and Banqueting range. The aesthetic and the longevity of your tables will be ensured by this highly resistant piece of technology which offers the perfect solution for frequent set-up, breakdown and back of house storage.

# HAVING AN EDGE WITHOUT THE NOISE

The manufacturing process of the reef edge has enabled us to remove the locators that usually sit in our wooden table tops, reducing the contact noise between tops and legs.

The reef edge is 5mm thick, with a slight protruding lip which improves the grip when lifting the top.