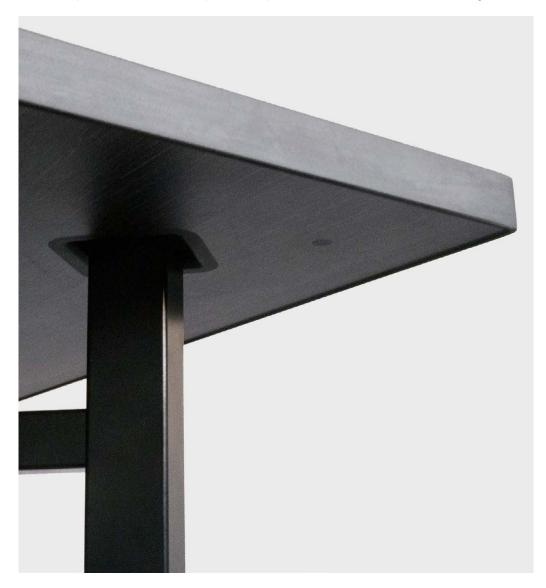

# HAVING AN EDGE WITHOUT THE NOISE

The manufacturing process of the reef edge has enabled us to remove the locators that usually sit in our wooden table tops, reducing the contact noise between tops and legs.

# AN UNBREAKABLE BOND

The Reef Edge is chemically bonded to the table substrate, ensuring that it is permanently fixed to the table top.

# Manufacturing Process:

The table tops are placed inside a mould and a polymer component is injected into the remaining cavity around the edge. The resulting edge is a durable super hard rubber-like profile, preventing issues common in standard edging solutions.