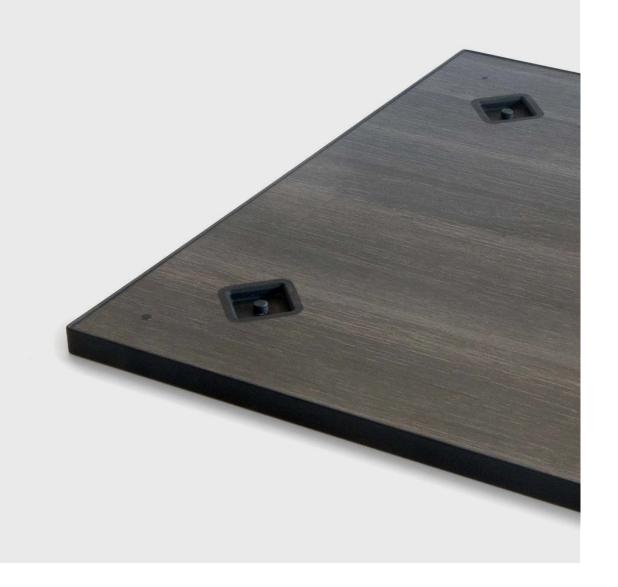

# HAVING AN EDGE WITHOUT THE NOISE

The manufacturing process of the reef edge has enabled us to remove the locators that usually sit in our wooden table tops, reducing the contact noise between tops and legs.

The reef edge is 5mm thick, with a slight protruding lip which improves the grip when lifting the top.

# AN UNBREAKABLE BOND

The Reef Edge is chemically bonded to the table substrate, ensuring that it is permanently fixed to the table top.