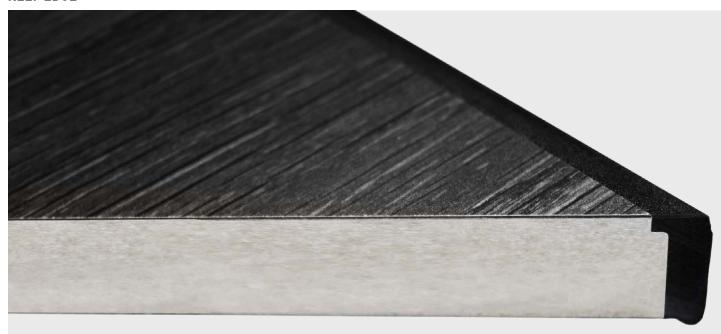

The reef edge is 5mm thick, with a slight protruding lip which improves the grip when lifting the top.

# Manufacturing Process:

The table tops are placed inside a mould and a polymer component is injected into the remaining cavity around the edge. The resulting edge is a durable super hard rubber-like profile, preventing issues common in standard edging solutions.