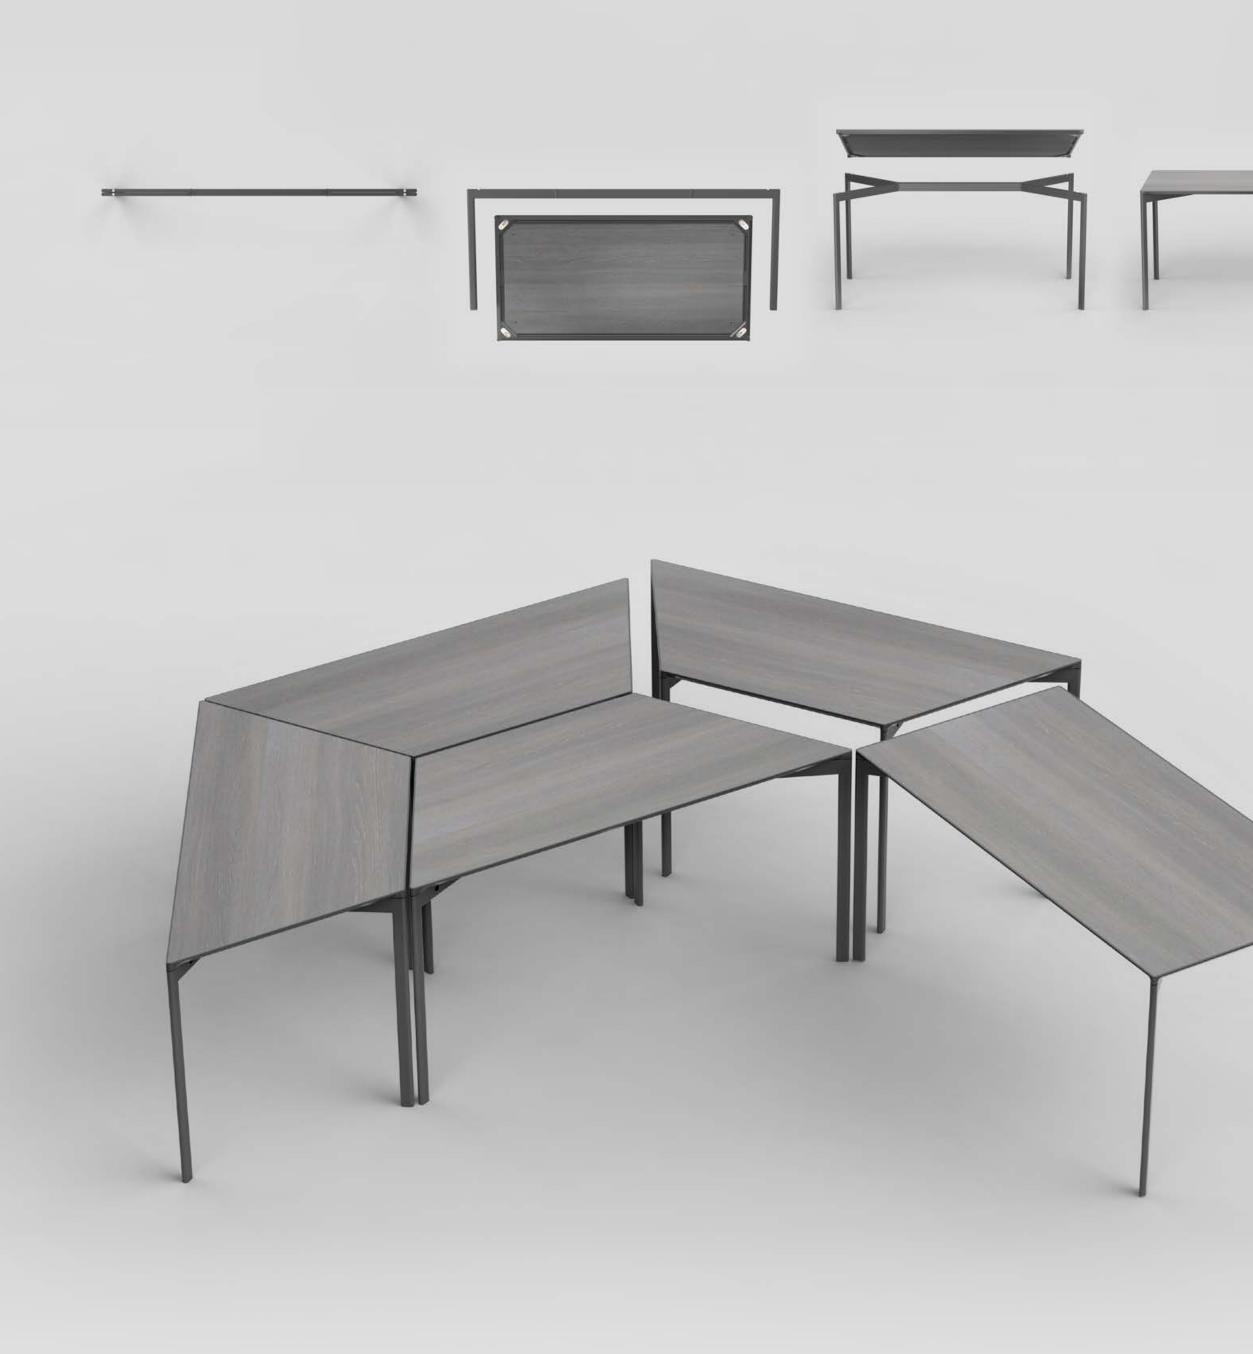

# Line Table Anatomy

The Line Table System is available in two sizes – 1500 mm (5 foot) and 1800 mm (6 foot) – and in four different shapes – rectangular, classroom, trapezoid, and half round – to create various configurations to suit any space requirement.

Line consists of five different elements: table tops, legs, modesty panels (optional), cable management (optional), and trolleys (mandatory).

#### Classroom

AAAAAA

G

4050×3600×747 mm

κ 3800×3600×747 mm

#### **Round Tables**

1800×1800×747 mm

4600×4600×747 mm

5200×3600×747 mm

0 1500×1500×747 mm