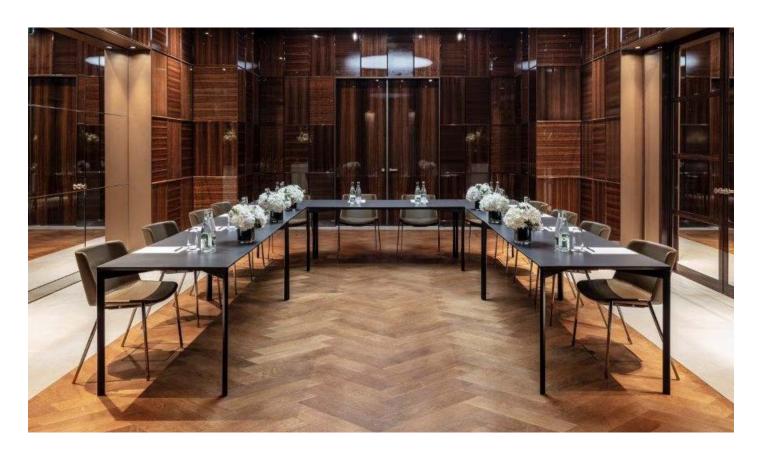

# Line Table

Line is a unique folding conference table solution at the forefront of event space design, combining discreet elegance with true operational innovation.

Line Table offers a contemporary, residential aesthetic to fit into any environment. The lightweight tops and compact folding leg system combine to offer advances in the evolution of linen-less table design.

# Line Table Aesthetic

Line is Craster's new linenless conference table range, offering a contemporary aesthetic that fits discreetly in any environment.

The range is a versatile table system, intelligently designed for efficient set up and break-down. Offering great functionality, ergonomics and flexibility, Line addresses the key challenges of operating in the demanding conference and events sector.