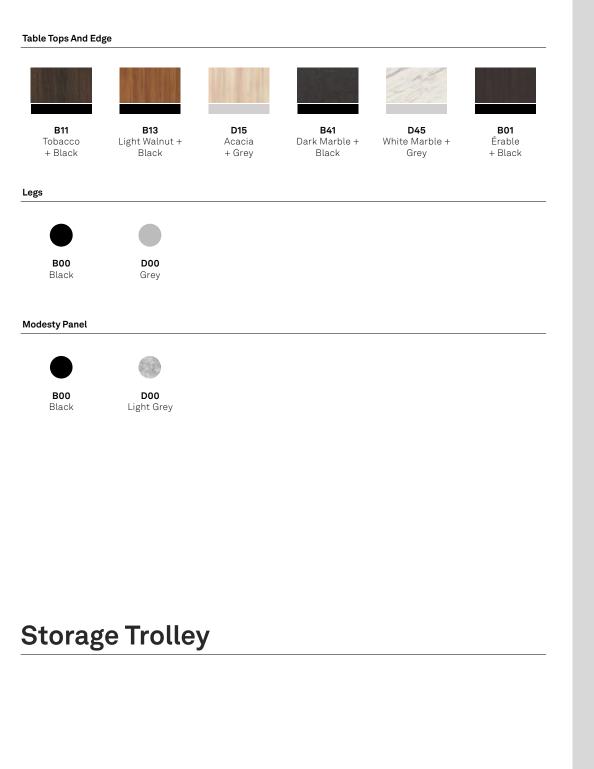

#### **Materials and Colours**

# **Line Table Specification**

Line Table tops are engineered from HPL with a durable Reef edge; table legs are available in complementing colours.

Craster recommends the material and colour pairings at left. Bespoke options are available upon request.

# **Line Table Modesty Panels**

A subtle addition for presentation tables to shield legs and wires, the Modesty Panel forms part of the dynamic Line Table System in 1500 mm (5 foot) and 1800 mm (6 foot).

Available in black and light grey.