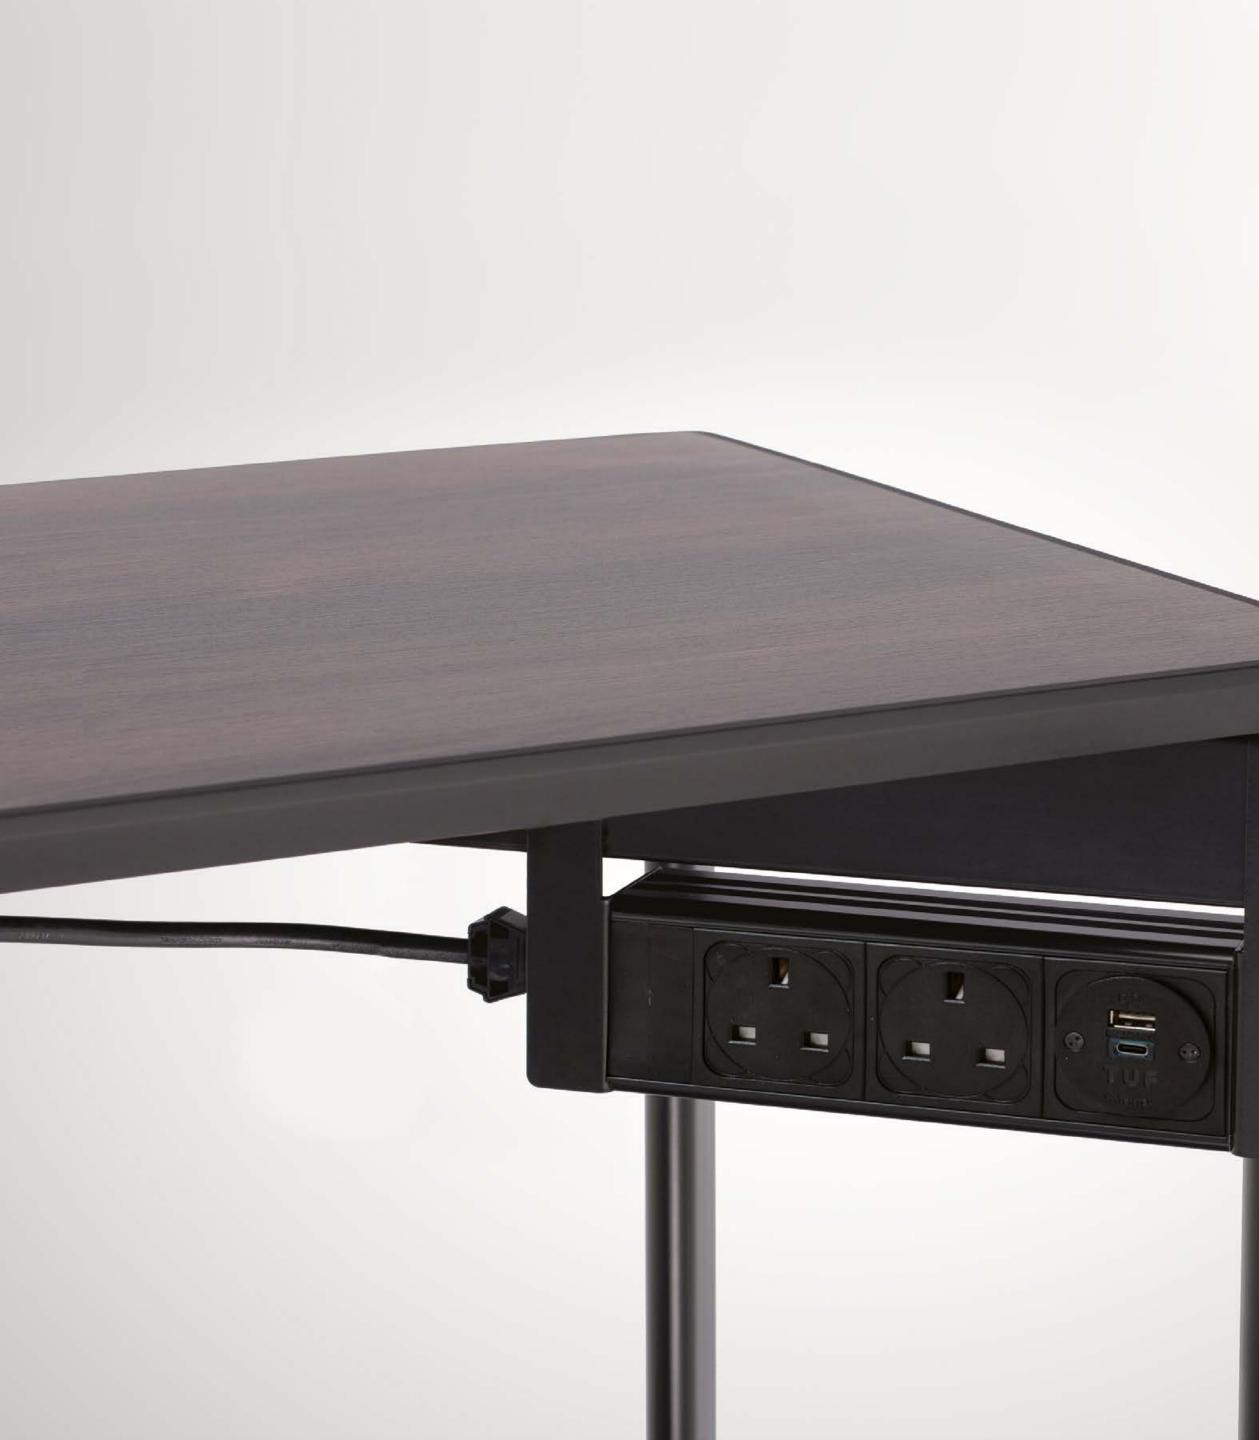

# Line Table Power

Line Table power units have been designed to fit discreetly beneath desks, with a subtle cable management sleeve to reduce trip hazards and unsightly wires. Equipped with male and female sockets, each unit can be daisy chained together, with magnetic clips provided to channel cables discreetly along table frames. Intelligently-designed USB A and C outlets for mobile and laptop charging may be toggled in and out and replaced without affecting adjacent sockets.

Available in North American, EU (Schuko), UK/IRL, and Japanese sockets as standard.

Other regional sockets available upon request.