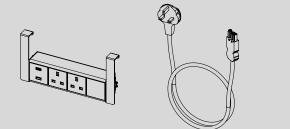

# Line Table Power

Line Table power units have been designed to fit discreetly beneath desks, with a subtle cable management sleeve to reduce trip hazards and unsightly wires. Equipped with male and female sockets, each unit can be daisy chained together, with magnetic clips provided to channel cables discreetly along table frames. Intelligently-designed USB A and C outlets for mobile and laptop charging may be toggled in and out and replaced without affecting adjacent sockets.

Available in North American, EU (Schuko), UK/IRL, and Japanese sockets as standard.

Other regional sockets available upon request.