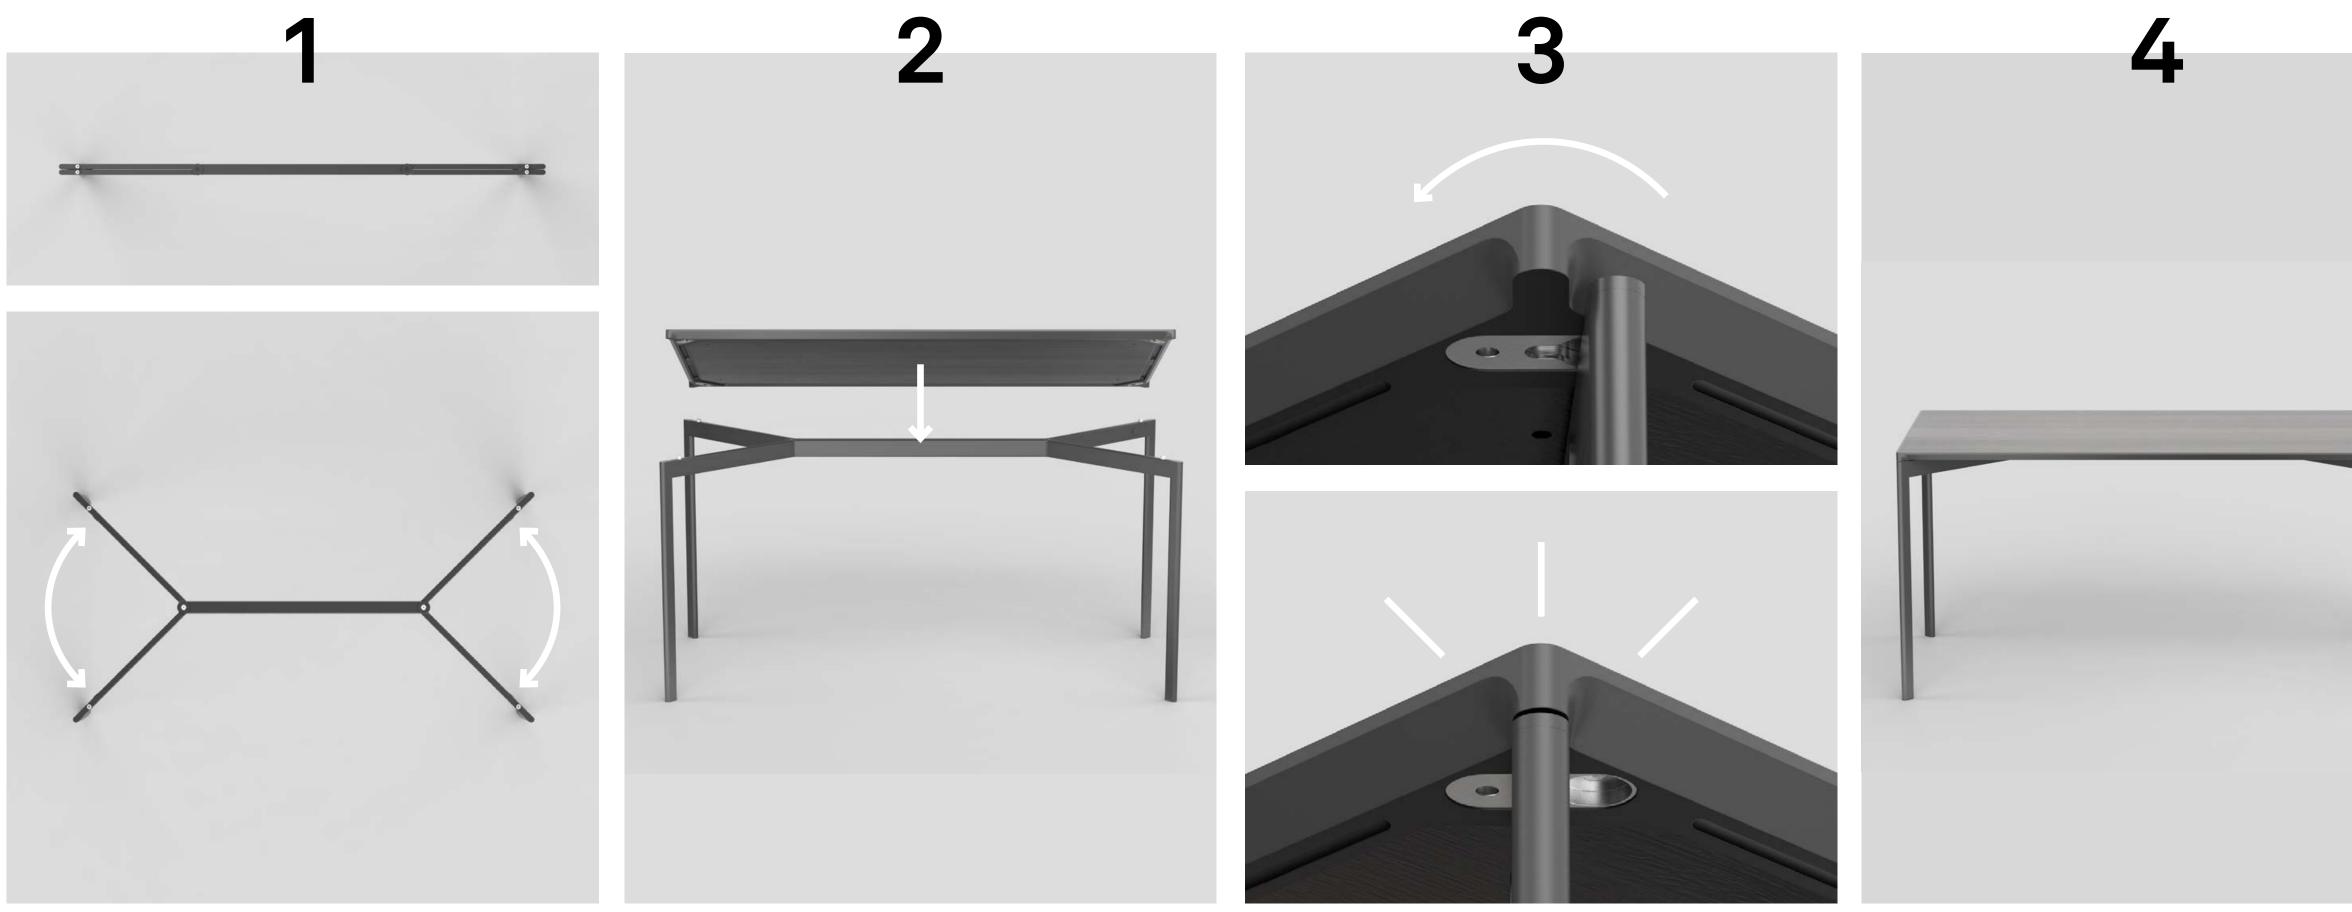

# Line Table

Intuitive locking system, ergonomic grip for seamless set-up, breakdown and changeover. No tools required.

Open legs as wide as they go

Lift top onto legs – make sure that the locator plates sit on the pins

Pull the legs back in to lock with locator plates

Table is ready to use

Cable Ma