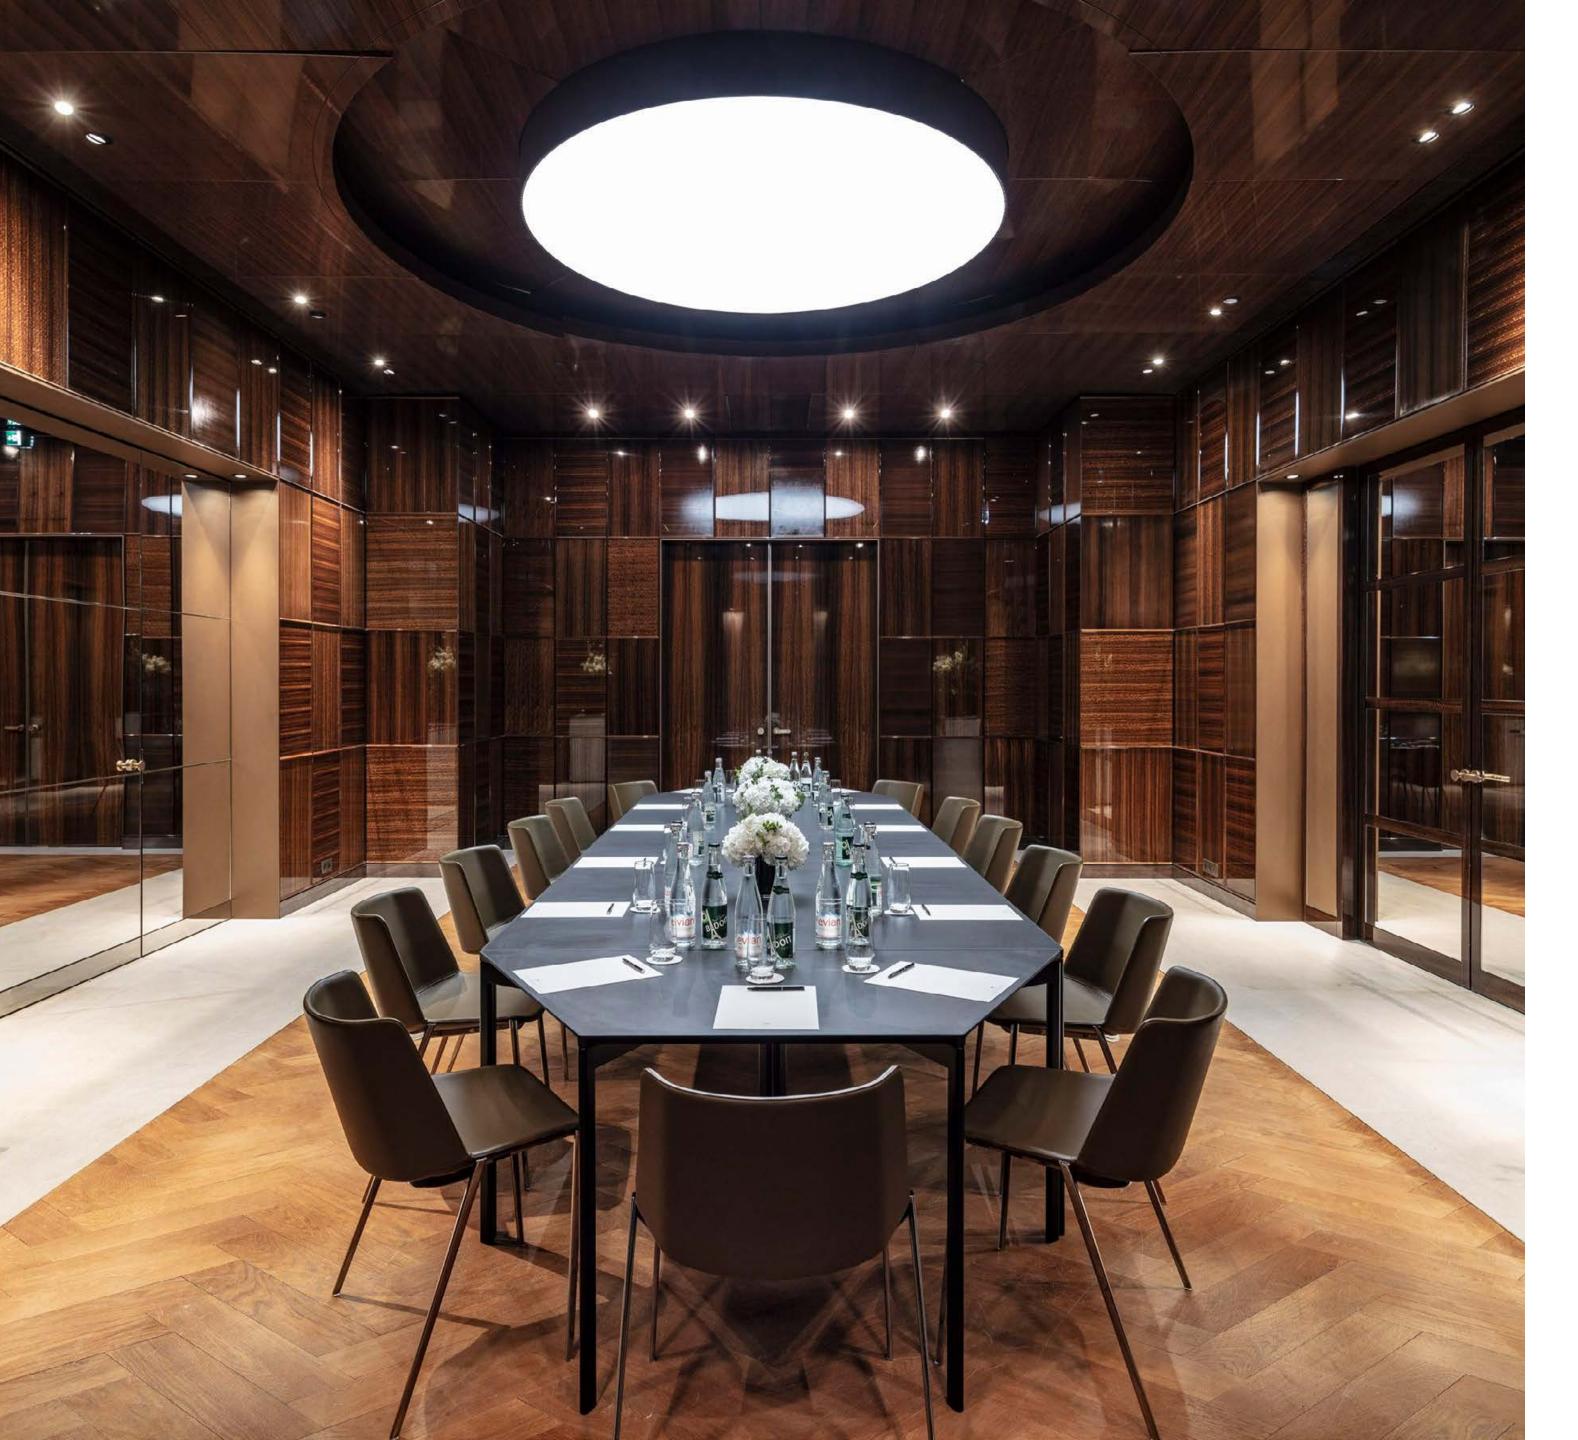

# Line Table

Line is a unique folding conference table solution at the forefront of event space design, combining discreet elegance with true operational innovation.

Line Table offers a contemporary, residential aesthetic to fit into any environment. The lightweight tops and compact folding leg system combine to offer advances in the evolution of linen-less table design.

# Line Table Aesthetic

Line is Craster's new linenless conference table range, offering a contemporary aesthetic that fits discreetly in any environment.

The range is a versatile table system, intelligently designed for efficient set up and break-down. Offering great functionality, ergonomics and flexibility, Line addresses the key challenges of operating in the demanding conference and events sector.