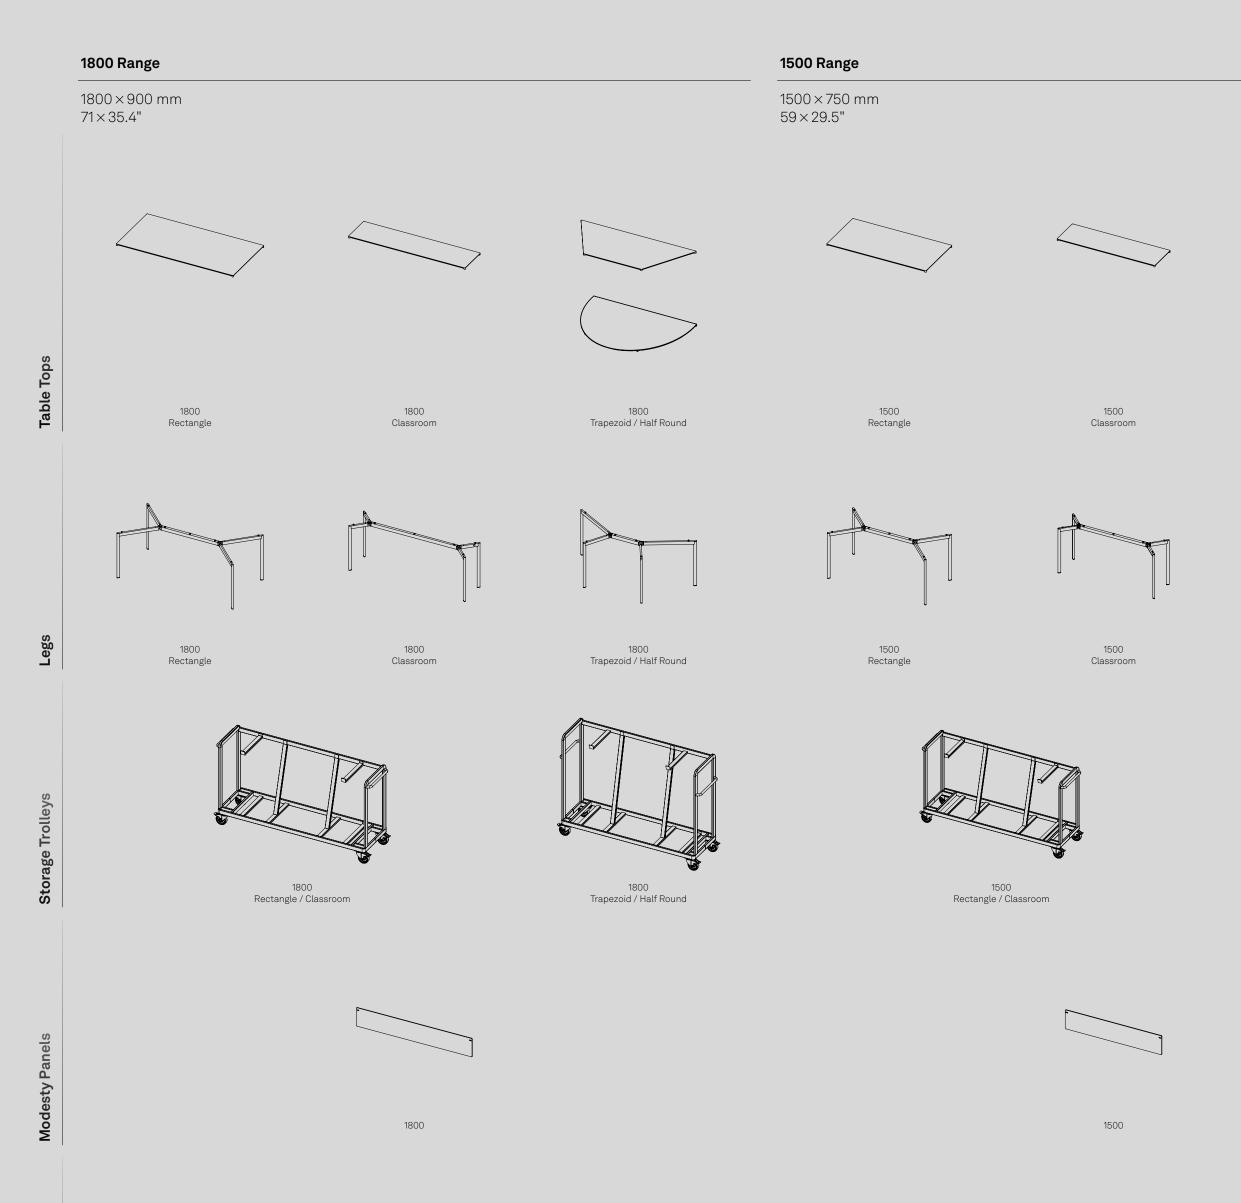

# Line Table Anatomy

The Line Table System is available in two sizes – 1500 mm (5 foot) and 1800 mm (6 foot) – and in four different shapes – rectangular, classroom, trapezoid, and half round – to create various configurations to suit any space requirement.

Line consists of five different elements: table tops, legs, modesty panels (optional), cable management (optional), and trolleys (mandatory).

# **Line Table Specification**

Line Table tops are engineered from HPL with a durable Reef edge; table legs are available in complementing colours.

Craster recommends the material and colour pairings at left. Bespoke options are available upon request.