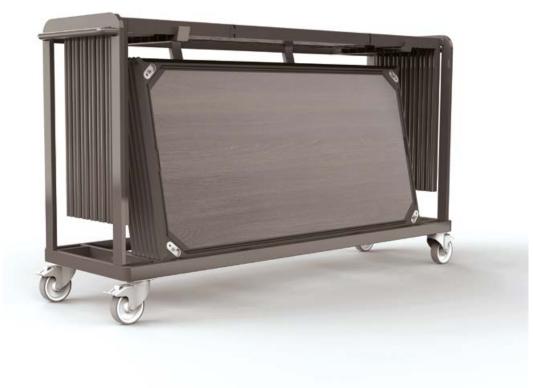

### SEAMLESS SET-UP AND STORAGE

Intuitive locking system, core and ergonomic grip for seamless set-up, breakdown and changeover. A patented folding system collapses the legs down to 43 mm (1.7 inches) for streamlined stacking within a self-contained storage trolley.

Line consists of five different elements: table tops, legs, modesty panels (optional), cable management (optional), and trolleys (mandatory).