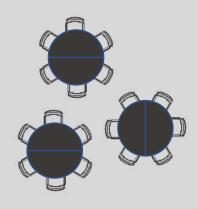

#### **Round Tables**

1800×1800×747 mm

4600×4600×747 mm

5200×3600×747 mm

0 1500×1500×747 mm