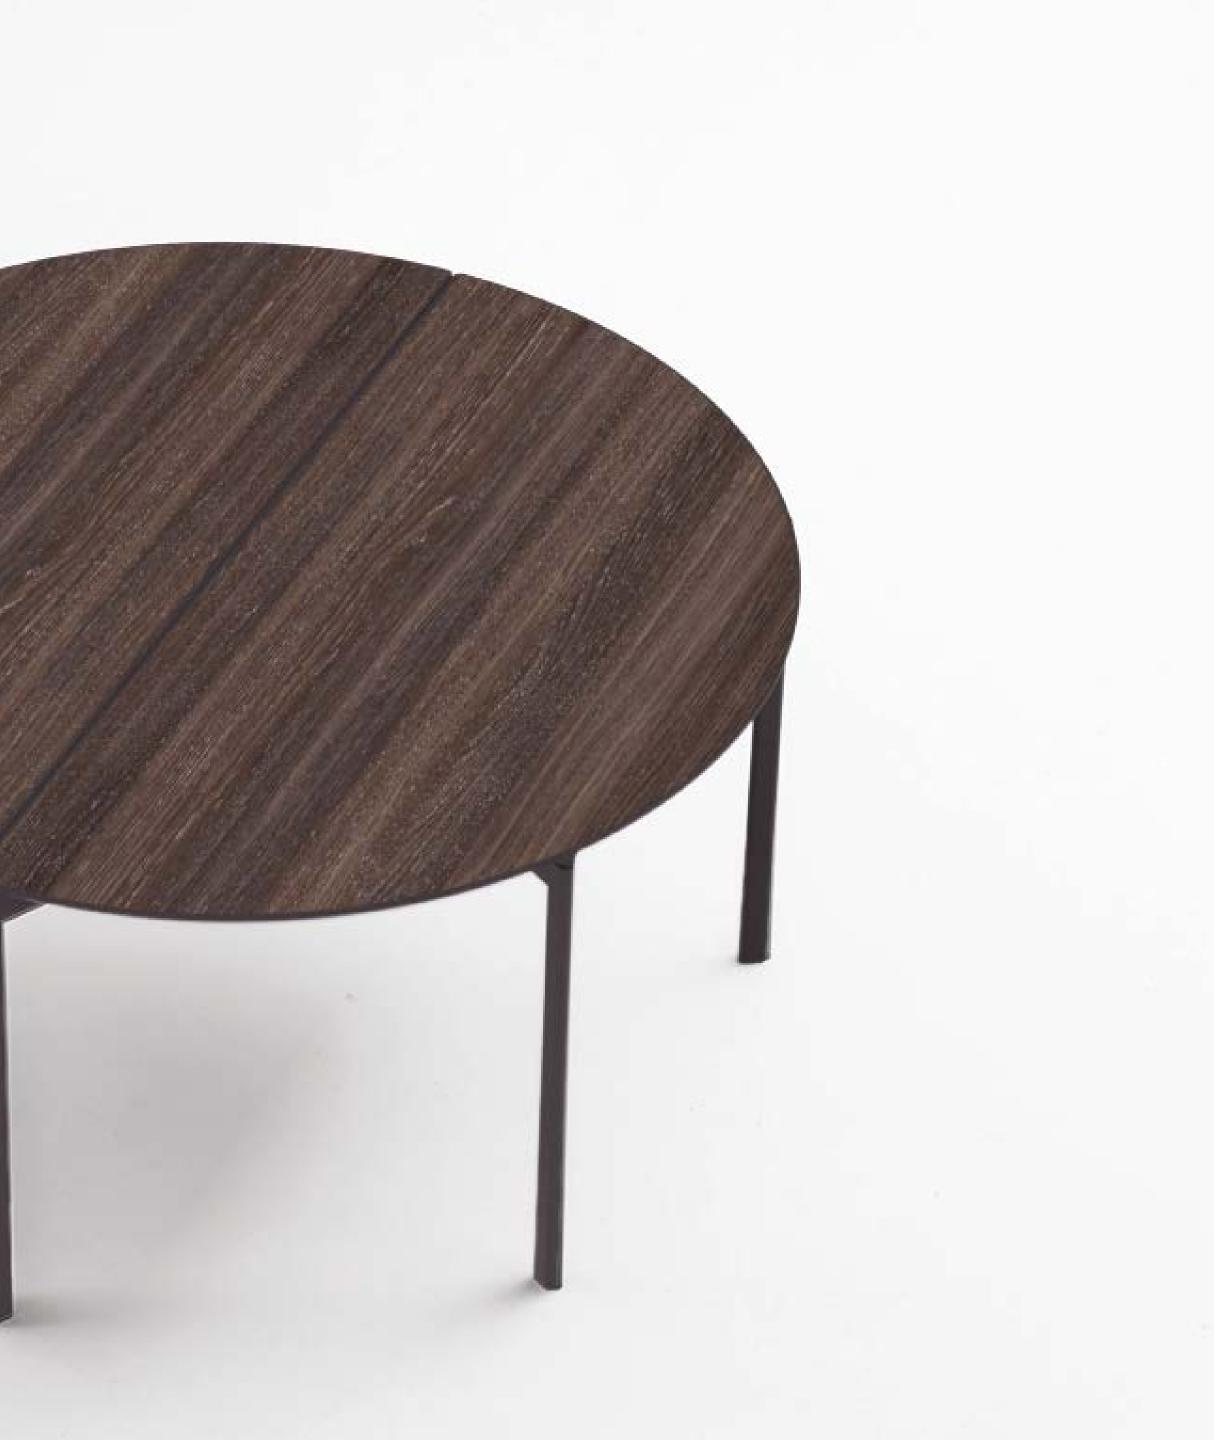

#### STABLE AND DURABLE

Featuring a rigid frame reinforced with bracing table-top element and a near-indestructible edge.

# Line Table Anatomy

The Line Table System is available in two sizes – 1500 mm (5 foot) and 1800 mm (6 foot) – and in four different shapes – rectangular, classroom, trapezoid, and half round – to create various configurations to suit any space requirement.

# **Line Table Specification**

Line Table tops are engineered from HPL with a durable Reef edge; table legs are available in complementing colours.

Craster recommends the material and colour pairings at left. Bespoke options are available upon request.