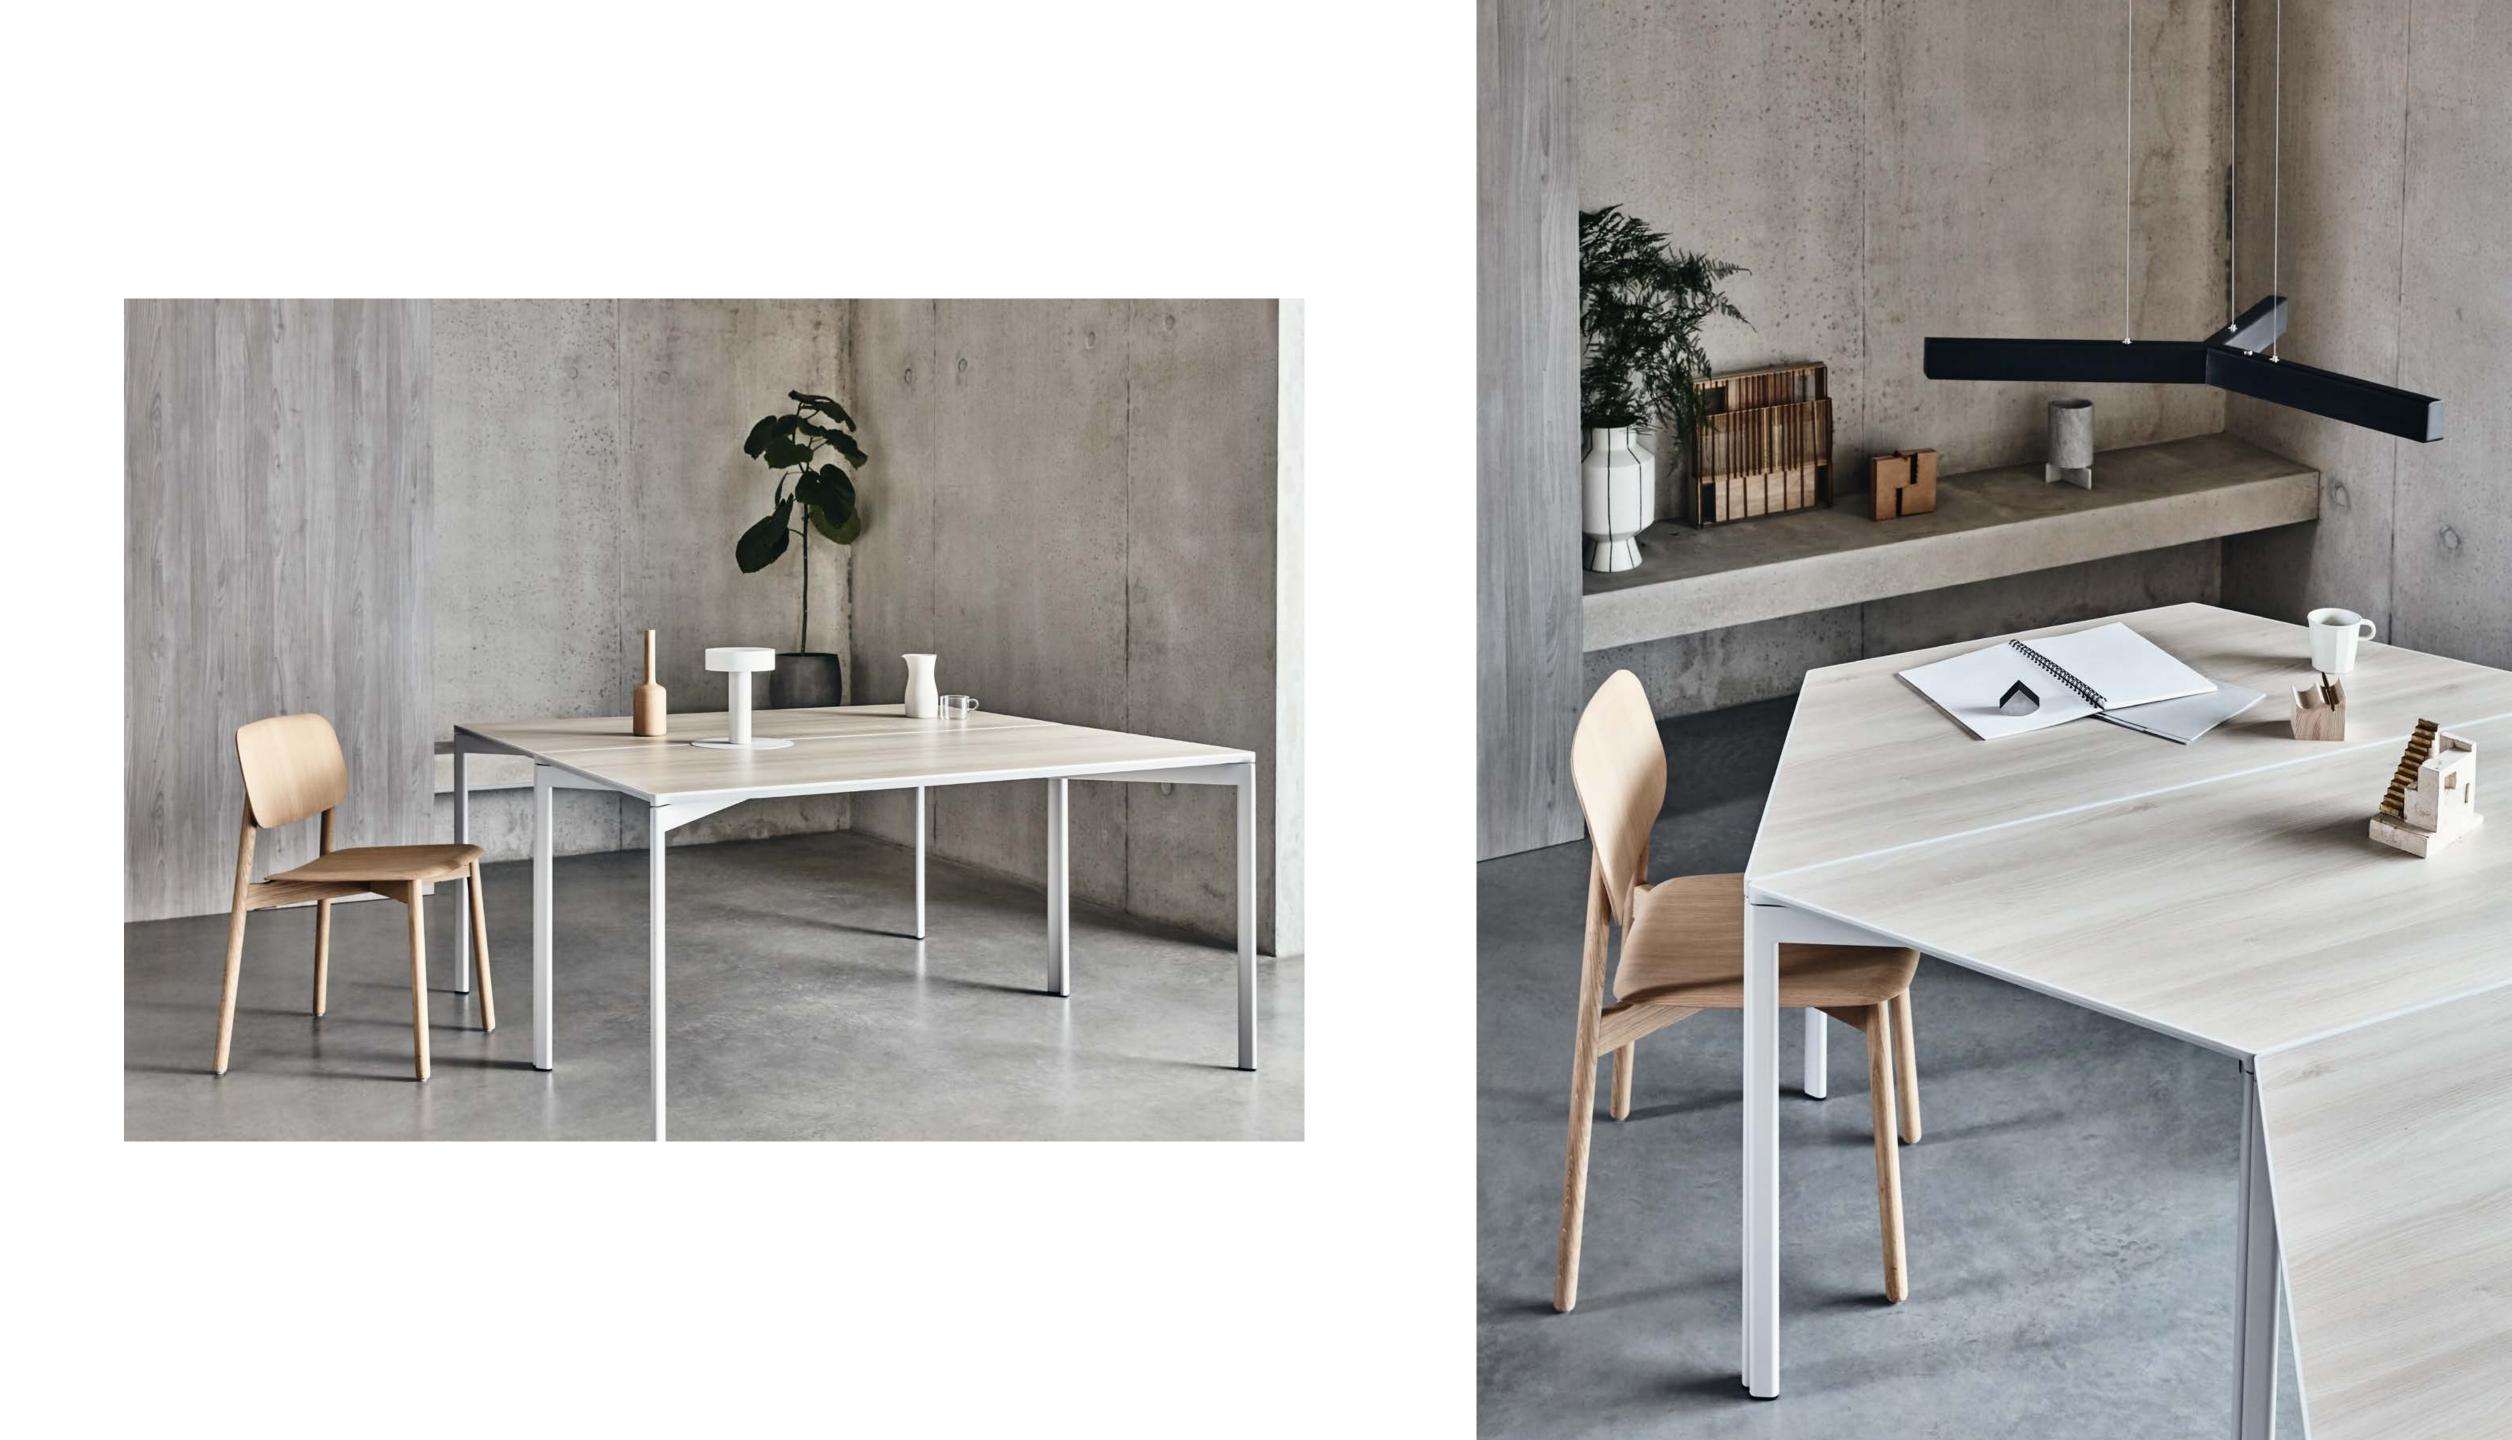

# Line Table Anatomy

The Line Table System is available in two sizes – 1500 mm (5 foot) and 1800 mm (6 foot) – and in four different shapes – rectangular, classroom, trapezoid, and half round – to create various configurations to suit any space requirement.

Line consists of five different elements: table tops, legs, modesty panels (optional), cable management (optional), and trolleys (mandatory).

# **Line Table Specification**

Line Table tops are engineered from HPL with a durable Reef edge; table legs are available in complementing colours.

Craster recommends the material and colour pairings at left. Bespoke options are available upon request.