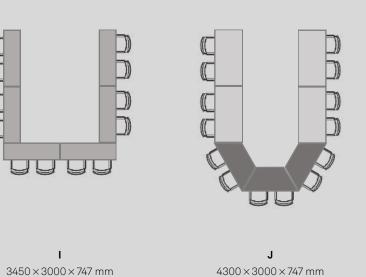

#### Classroom

AAAAAA

G

4050×3600×747 mm

κ 3800×3600×747 mm

### craster

4300×3000×747 mm

UUUU UU UU

3800 × 3000 × 747 mm