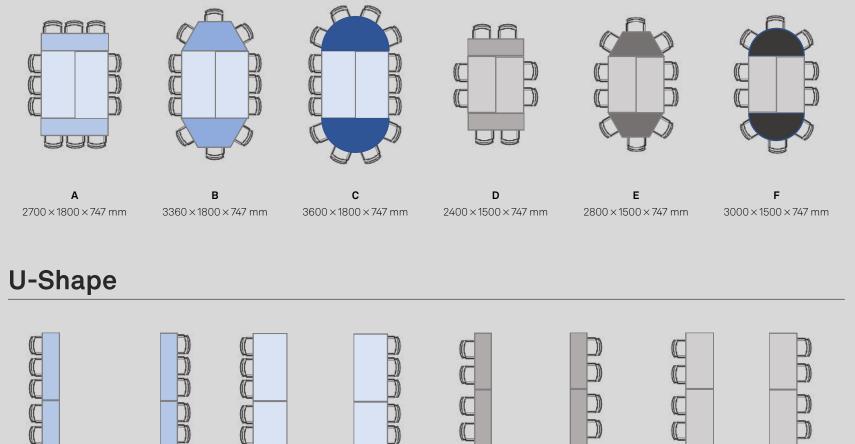

# Line Table Anatomy

The Line Table System is available in two sizes – 1500 mm (5 foot) and 1800 mm (6 foot) – and in four different shapes – rectangular, classroom, trapezoid, and half round – to create various configurations to suit any space requirement.

#### Classroom

AAAAAA

G

4050×3600×747 mm

κ 3800×3600×747 mm

#### **Round Tables**

1800×1800×747 mm

4600×4600×747 mm

5200×3600×747 mm

0 1500×1500×747 mm