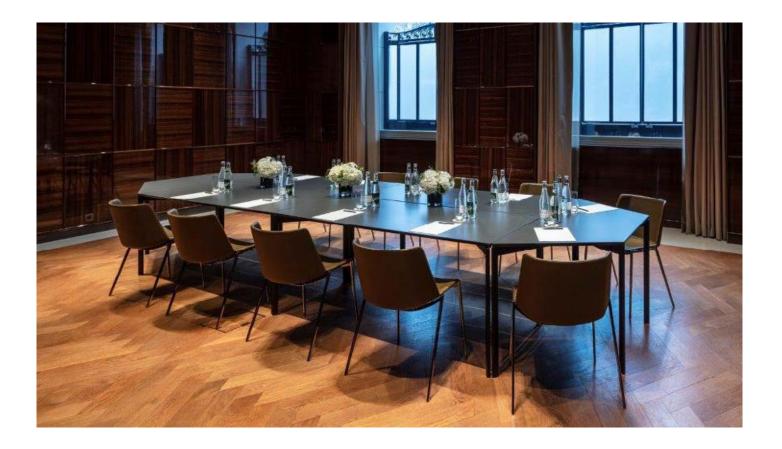

# Line Table Anatomy

The Line Table System is available in two sizes – 1500 mm (5 foot) and 1800 mm (6 foot) – and in four different shapes – rectangular, classroom, trapezoid, and half round – to create various configurations to suit any space requirement.

Line consists of five different elements: table tops, legs, modesty panels (optional), cable management (optional), and trolleys (mandatory).