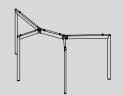

# Line Table Anatomy

The Line Table System is available in two sizes – 1500 mm (5 foot) and 1800 mm (6 foot) – and in four different shapes – rectangular, classroom, trapezoid, and half round – to create various configurations to suit any space requirement.

Line consists of five different elements: table tops, legs, modesty panels (optional), cable management (optional), and trolleys (mandatory).