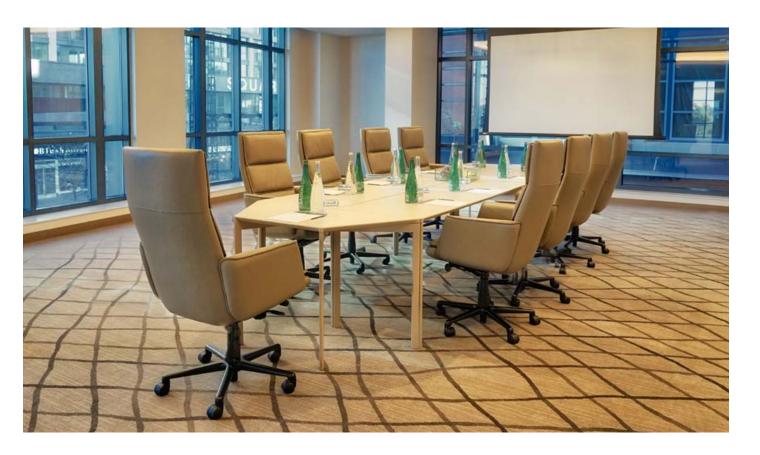

#### Boardroom

# Line Table Power

Line Table power units have been designed to fit discreetly beneath desks, with a subtle cable management sleeve to reduce trip hazards and unsightly wires. Equipped with male and female sockets, each unit can be daisy chained together, with magnetic clips provided to channel cables discreetly along table frames. Intelligently-designed USB A and C outlets for mobile and laptop charging may be toggled in and out and replaced without affecting adjacent sockets.