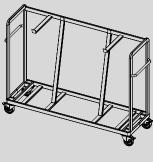

Line consists of five different elements: table tops, legs, modesty panels (optional), cable management (optional), and trolleys (mandatory).