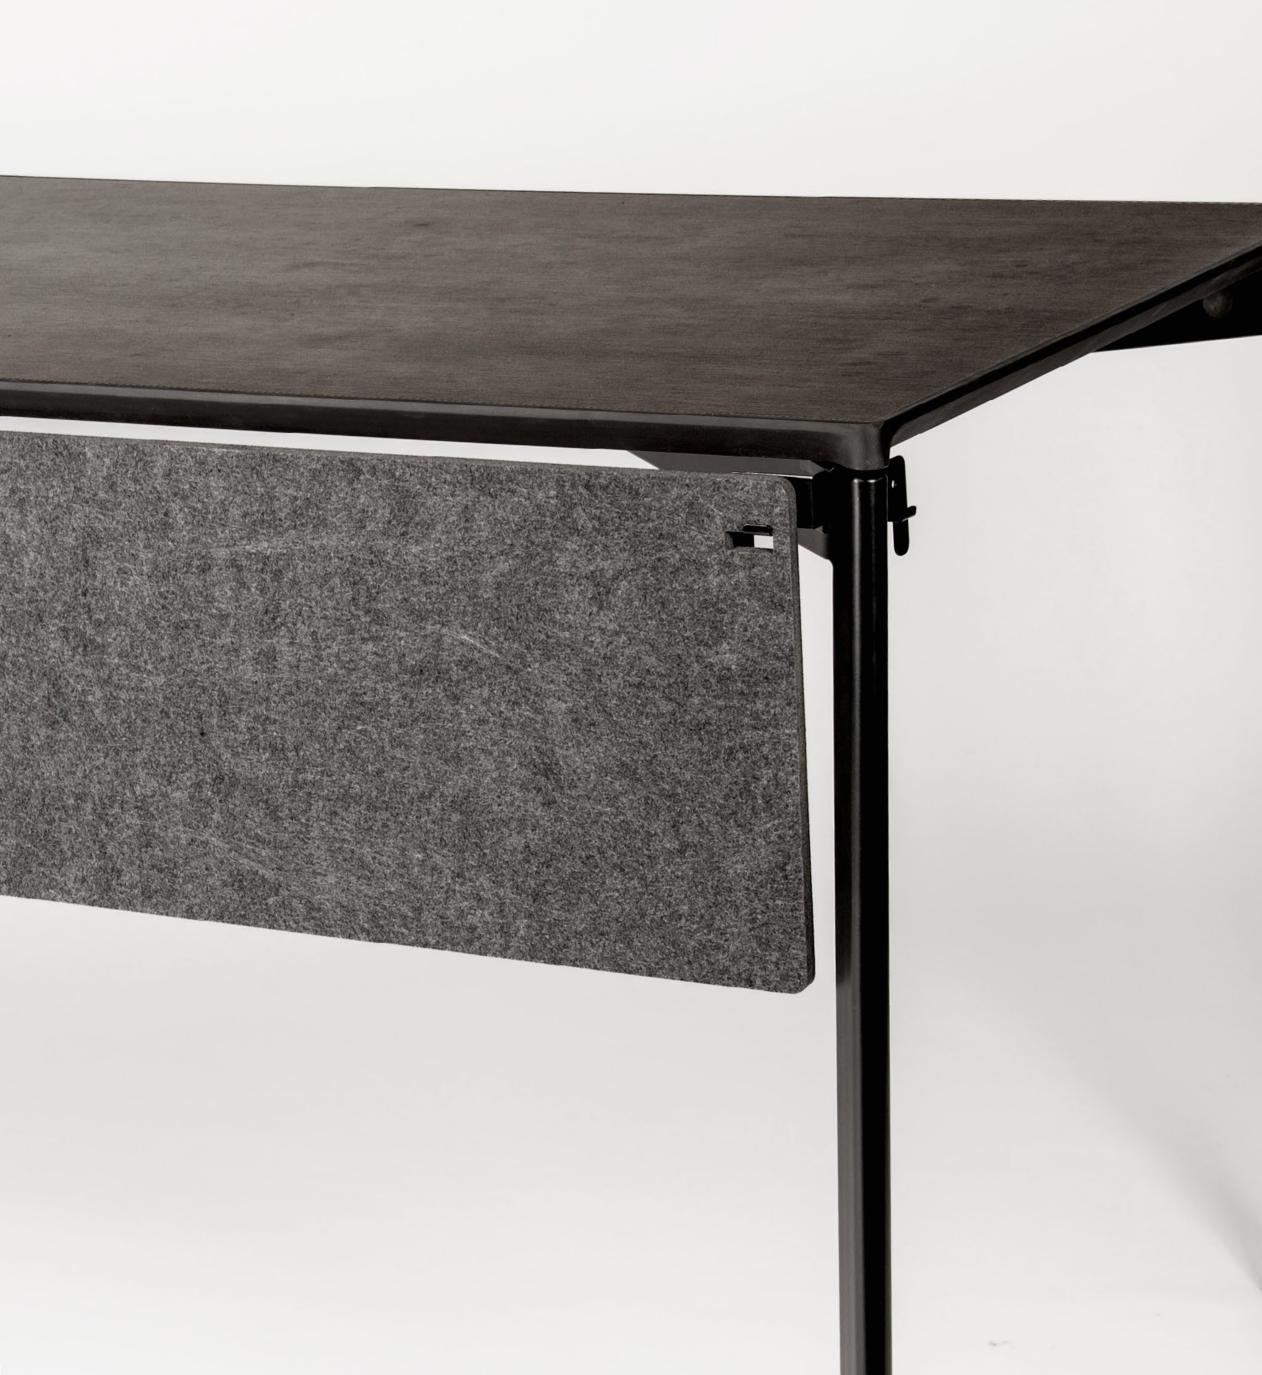

# **Line Table Modesty Panels**

A subtle addition for presentation tables to shield legs and wires, the Modesty Panel forms part of the dynamic Line Table System in 1500 mm (5 foot) and 1800 mm (6 foot).

Available in black and light grey.